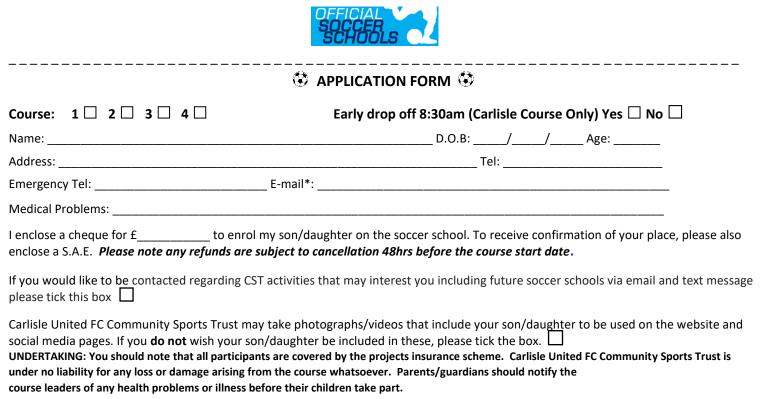

## **Easter Soccer Schools 2018**

Football coaching for boys & girls.

You can book your place online by visiting <a href="http://officialsoccerschools.co.uk/carlisleunited/">http://officialsoccerschools.co.uk/carlisleunited/</a> and following the step by step instructions. Alternatively, you can complete the below form and return it to the above address with a cheque made payable to Carlisle United FC Community Sports Trust. Unfortunately our family offer cannot be booked online, to take advantage of the offer you will need to complete the below form.

| Course | Venue                                                                                     | Ages              | Date                                                                            | Time                                         | Price                                                                                                 |
|--------|-------------------------------------------------------------------------------------------|-------------------|---------------------------------------------------------------------------------|----------------------------------------------|-------------------------------------------------------------------------------------------------------|
| 1      | <b>Carlisle</b> – Harraby 3G Astroturf, Edgehill<br>Road                                  | 5-12 Year<br>Olds | 3 <sup>rd</sup> , 4 <sup>th</sup> , 5 <sup>th</sup> , 6 <sup>th</sup><br>April  | <b>9am – 2pm</b><br>Early Drop Off<br>8:30am | £40 Full Course/£12 per day<br>(Family offer 2 <sup>nd</sup> child £30/ 3 <sup>rd</sup> child<br>£20) |
| 2      | <b>Wigton</b> – Wigton Rugby Club<br>(Astroturf)                                          | 5-13 Year<br>Olds | 3 <sup>rd</sup> , 4 <sup>th</sup> , 5 <sup>th</sup> , 6 <sup>th</sup><br>April  | 9am – 2pm                                    | £40 Full Course/£12 per day<br>(Family offer 2 <sup>nd</sup> child £30/ 3 <sup>rd</sup> child<br>£20) |
| 3      | Penrith – Ullswater Community College<br>(Astroturf/Sports Hall)<br>***CHANGE OF VENUE*** | 5-13 Year<br>Olds | 10 <sup>th</sup> , 11 <sup>th</sup> , 12 <sup>th</sup> , 13 <sup>th</sup> April | 9am – 2pm                                    | £40 Full Course/£12 per day<br>(Family offer 2 <sup>nd</sup> child £30/ 3 <sup>rd</sup> child<br>£20) |
| 4      | Whitehaven – The County Ground, Coach<br>Road                                             | 5-13 Year<br>Olds | 10 <sup>th</sup> , 11 <sup>th</sup> , 12 <sup>th</sup> , 13 <sup>th</sup> April | 9:30am – 2:30pm                              | £40 Full Course/£12 per day<br>(Family offer 2 <sup>nd</sup> child £30/ 3 <sup>rd</sup> child<br>£20) |